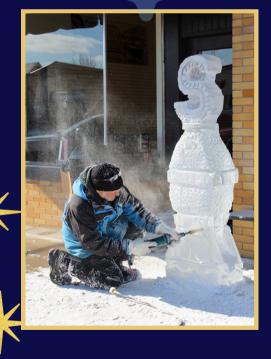

## ICE CARVING COMPETITION

Saturday, Jan. 18th • 11am

Come watch professional carvers
compete to win the ice carving
competition at the south side of the Davis
Mercantile.