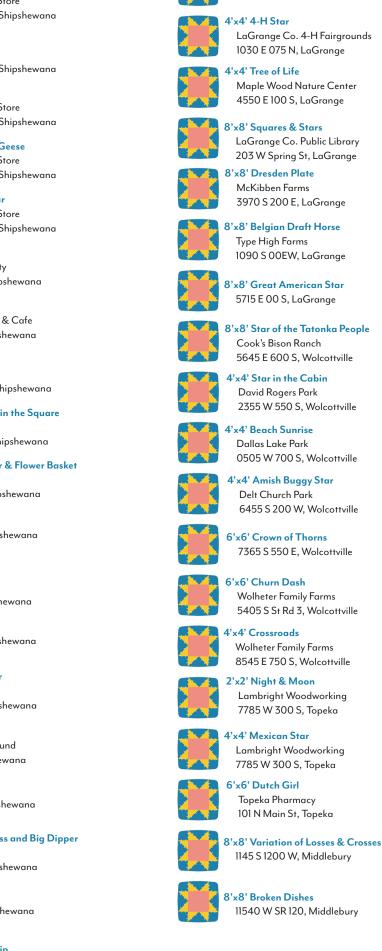

# **BARN QUILTS**

3'x8' Stars & Shadows

8'x8'T Block

Yoder's Department Store

300 S Van Buren St, Shipshewana

'x8' Slip Knot 1365 S 300 E, LaGrange

3'x8' Seaside Star 6840 E 100 S, LaGrange

| 13. Kids Kreations                                                           | 42. The 4 Way Cafe                                                                    |
|------------------------------------------------------------------------------|---------------------------------------------------------------------------------------|
| 150 N Harrison St., Shipshewana                                              | 5990 W 200 S, Topeka                                                                  |
| 260-768-7744<br>м-sat. 10:00ам-5:00РМ S с 10 <sup>+</sup> LM 💑               | A 260-214-1467<br>Summer: M-SAT. 7AM-8PM   Winter: M-SAT. 8AM-7PM LM 💑 A              |
|                                                                              |                                                                                       |
| 14. Family Time Variety                                                      | 43. Emmatown Fabrics                                                                  |
| 275 E Main St. Shipshewana<br>574-849-4424                                   | 2125 S 600 W, Topeka                                                                  |
| M-F. 8:00AM-4:30PM   SAT. 9:00AM-1PM                                         | A 260-463-6386<br>M-F 8AM-4:30PM   Closed Sat-Sun \$ 5 10 5 A                         |
| 15. Country Corral Restaurant                                                | 44. Yoder's Resale/ Name Brand Shirts & Makita Tools                                  |
| 260 B North Village Dr. Shipshewana                                          | 6590 W 200 S, Topeka                                                                  |
| 260-768-4589<br>M-SAT. 5:00AM-2:00PM                                         | A 260-768-7537 x2<br>M-SAT 7AM-5PM S & A                                              |
| M-SAT. 5:00AM-2:00PM                                                         | M-SAT 7AM-5PM                                                                         |
| 16. Shipshe Pizza & Mini Golf                                                | 45. Lambright Woodworking                                                             |
| 145 E North Village Dr. Shipshewana                                          | 7785 W 300 S, Topeka                                                                  |
| 260-768-8060                                                                 | Δ 260-593-2997 Ato Λ                                                                  |
| TU-TH. 11AM-7PM   F-SAT. 11AM-8PM                                            | M-SAT. 8:00AM-4:30PM                                                                  |
| 17. Countryside Creations                                                    | 46. Chain-O-Lakes Country Store                                                       |
| 5010 N SR 5. Shipshewana                                                     | 1390 E 300 S, Lagrange                                                                |
| 260-768-7684<br>M-SAT. 10:00AM-6:00PM 10 <sup>+</sup> \$ 😤 🛵 💑 LM            | A 260-463-2070<br>M-F 8AM-5PM   SAT. 8AM-2PM 😤 \$ 🔥 10 <sup>+</sup> LM 🕸 A            |
| M-SAT. 10:00AM-6:00PM                                                        | M-F 8AM-5PM   SAT. 8AM-2PM                                                            |
| 18. Silver Star Leather                                                      | 47. Sunrise Metal Shop - BBQ Grill & Outdoor Kitchens                                 |
| 6875 N 800 W, Shipshewana                                                    | 3070 W 350 S, Topeka                                                                  |
| 260-768-7958<br>M-SAT. 10:00AM-4:30PM 10 <sup>+</sup> 😤 🛵 🐼 LM               | A 260-463-4026<br>M-F 5:00AM-3:00PM \$ & 10 <sup>+</sup> LM & A                       |
| M-SAT. 10:00AM-4:30PM                                                        | M-F 5:00AM-3:00PM                                                                     |
| 19. Lakeside Nursery                                                         | 48. Crossroads Grocery<br>3030 W 350 S. Lagrange                                      |
|                                                                              |                                                                                       |
| 260-768-4618<br>Open April-October   M-SAT 8AM- Closing Varies by Segsons    | A 260-463-4040<br>M-F 8AM-4:30PM   SAT 8AM-12PM \$ 10 <sup>†</sup> 3 <sup>-6</sup> A  |
| Open April-October   M-SAT 8AM- Closing Varies by Seasons                    | M-F 8AM-4:30PM   SAT 8AM-12PM                                                         |
| 20. Michiana Farm Supply                                                     | 49. Lehmans Variety Store                                                             |
| 105 E 200 N, LaGrange                                                        | 2825 W 350 S, Lagrange 10                                                             |
| 260-463-8113<br>M-F 8AM-4:30PM   SAT. 8AM-12PM                               |                                                                                       |
| M-F 8AM-4:30PM   SAT. 8AM-12PM                                               | M-F 7:30AM-4:30PM   SAT 7:30AM-3PM V C LIVI (300)                                     |
| 21. Orchard Drive Variety                                                    | 50. Countrylane Enterprises                                                           |
| 2295 N 100 E, LaGrange                                                       | 2465 W 350 S, Lagrange                                                                |
| 260-768-8119×4048<br>M-F 8AM-5PM   SAT. 8AM-3PM \$ & 10 <sup>+</sup> LM &    | 260-463-2002<br>M E 7 AM 4/3 OPM   SAT 7/3 OAM 12PM                                   |
| M-F 8AM-5PM   SAT. 8AM-3PM                                                   | M-F 7AM-4:30PM   SAT 7:30AM-12PM                                                      |
| 22. Shrocks Family Store                                                     | 51. Country Garden Center                                                             |
| 5020 W 100 N, LaGrange                                                       | 4640 W 400 S, Lagrange                                                                |
| 260-768-4578×2<br>M-F 8AM-5PM   SAT. 8AM-12PM \$ LM &                        | DA 260-593-3747<br>M-F 8AM-5PM   SAT 8AM-3PM 10 <sup>+</sup> a A                      |
| M-F 8AM-5PM   SAT. 8AM-12PM                                                  |                                                                                       |
| 23. Glick's Lawn Furniture & Antiques                                        | 52. C & C Woodcraft                                                                   |
| 6985 W 100 N, Shipshewana                                                    | 7840 W 500 S, Topeka                                                                  |
| 260-350-3305<br>M-SAT. 8AM-5PM   Call Before Arrival \$ 10 <sup>+</sup> LM & | 260-593-3369×4<br>M-F 7AM-5PM   SAT 8AM-12PM \$ & LM & A                              |
| M-SAT. 8AM-5PM   Call Before Arrival                                         |                                                                                       |
| 24. Brandenberry Furniture                                                   | 53. Carolyn's Kitchen                                                                 |
| 1045 N SR 5, Shipshewana                                                     | 5965 S 675 W, Topeka                                                                  |
|                                                                              |                                                                                       |
| M-SAT. 9:00AM-5:00PM                                                         | $A \xrightarrow{260-768-8160}{M-SAT 9:00AM-5:00PM} 10^{+} \ LM \xrightarrow{above A}$ |
| 25. Weaver Furniture Sales                                                   | <br>54. Tri-Point Merchandise                                                         |
| 7870 W 075 N, Shipshewana                                                    | 6245 S SR 5, Topeka                                                                   |
|                                                                              |                                                                                       |
| м-F. 9ам-5РМ   SAT. 9АМ-4РМ SAT. 9АМ-4РМ                                     | M-F 8AM-4PM   SAT 8AM-1PM                                                             |
| 26-27. Howie's Six Mile Restaurant & Ice Cream                               | 55A. Miller's Coleman & Variety                                                       |
| 5975 W US 20, LaGrange                                                       | 6220 S 300 W, Topeka \$                                                               |
| 260-463-2381                                                                 | 260-593-2861                                                                          |
| M-TU. 5:30AM-2PM   W-SAT 5:30AM-7PM                                          | M-TU-W-FRI 8AM-4:30PM   SAT 8AM-3PM   Closed Thu. $10$ $\infty$ A                     |
|                                                                              |                                                                                       |
| 3460 W US 20, LaGrange                                                       | 55B. Yoder's Rug Weaving<br>7630 S 300 W, Topeka                                      |
|                                                                              | A 260-593-2451 x3                                                                     |
| 260-463-2461x2<br>M-F. 8AM-4PM   SAT. 8AM-12PM \$ 5 10 <sup>+</sup> LM 5     | Deen Daily   Call before Arriving 10 <sup>+</sup> LM & A                              |
|                                                                              |                                                                                       |